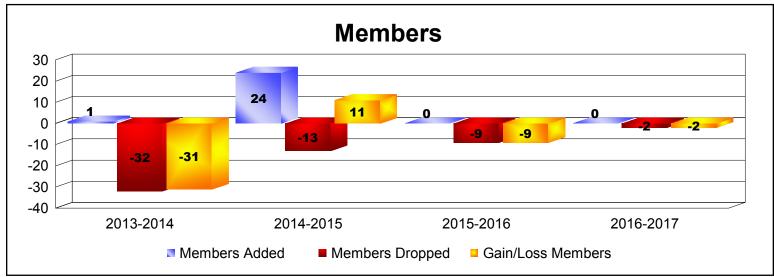

**Disbanded Districts**As of June 2017 Cumulative

| Year      | New<br>Clubs | Dropped<br>Clubs | Gain/<br>Loss<br>Clubs | New<br>Members | Charter<br>Members | Reinstate<br>Members | Transfer<br>Members | Total<br>Member<br>Added | Total<br>Members<br>Dropped | Gain/<br>Loss<br>Members |
|-----------|--------------|------------------|------------------------|----------------|--------------------|----------------------|---------------------|--------------------------|-----------------------------|--------------------------|
| 2013-2014 | 0            | -3               | -3                     | 1              | 0                  | 0                    | 0                   | 1                        | -32                         | -31                      |
| 2014-2015 | 1            | 0                | 1                      | 0              | 24                 | 0                    | 0                   | 24                       | -13                         | 11                       |
| 2015-2016 | 0            | 0                | 0                      | 0              | 0                  | 0                    | 0                   | 0                        | -9                          | -9                       |
| 2016-2017 | 0            | -1               | -1                     | 0              | 0                  | 0                    | 0                   | 0                        | -2                          | -2                       |
| Average   | 0            | -1               | -1                     | 0              | 6                  | 0                    | 0                   | 6                        | -14                         | -8                       |