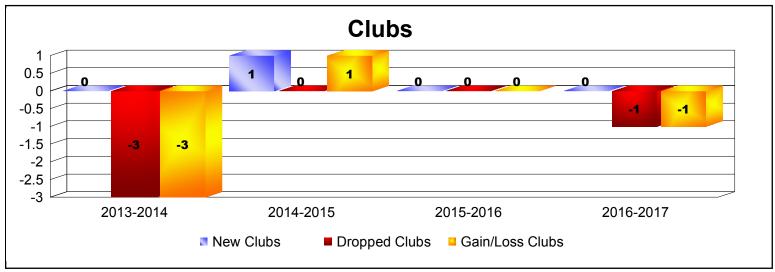

**Disbanded Districts**As of June 2017 Cumulative

| Year      | New<br>Clubs | Dropped<br>Clubs | Gain/<br>Loss<br>Clubs | New<br>Members | Charter<br>Members | Reinstate<br>Members | Transfer<br>Members | Total<br>Member<br>Added | Total<br>Members<br>Dropped | Gain/<br>Loss<br>Members |
|-----------|--------------|------------------|------------------------|----------------|--------------------|----------------------|---------------------|--------------------------|-----------------------------|--------------------------|
| 2013-2014 | 0            | -3               | -3                     | 1              | 0                  | 0                    | 0                   | 1                        | -32                         | -31                      |
| 2014-2015 | 1            | 0                | 1                      | 0              | 24                 | 0                    | 0                   | 24                       | -13                         | 11                       |
| 2015-2016 | 0            | 0                | 0                      | 0              | 0                  | 0                    | 0                   | 0                        | -9                          | -9                       |
| 2016-2017 | 0            | -1               | -1                     | 0              | 0                  | 0                    | 0                   | 0                        | -2                          | -2                       |
| Average   | 0            | -1               | -1                     | 0              | 6                  | 0                    | 0                   | 6                        | -14                         | -8                       |